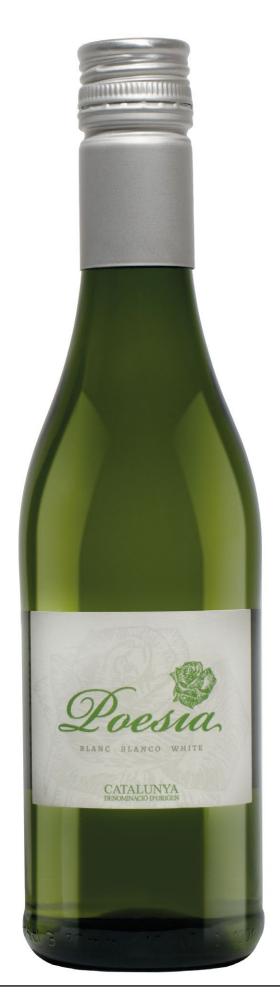

**POESIA WHITE 37.5 cl** 

VARIETIES Macabeo, Xarel·lo and Muscat

**DENOMINATION OF ORIGIN** Catalunya

**ALCOHOL CONTENT** 11% vol

**VINIFICATION** The flower must undergoes controlled fermentation at 16 °C, preserving the aromatic properties of each variety.

**SERVING TEMPERATURE** 6-8°C

**PRESENTATION** 

**BOTTLE** 37.5 cl. Green Bottle

**CAPSULE** Screw Cap

FRONT/BACK LABEL Self-adhesive wine-label.

PALLETISING - EUROPALLET

15 bottles/case 14 cases/deck 6 decks/pallet